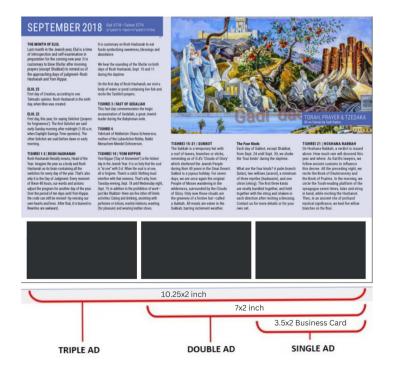

## **Additional Advertising Options**

- Single Business card (3.5" wide X 2" high )
  - 1 Month \$250
  - 3 Months \$650 (save \$100)
  - 6 Months \$1,250 (save \$250)
- Double Business card (7" wide X 2" high )
  - 1 Month \$500
  - 3 Months \$1,250 (save \$250)
  - 6 Months \$2,500 (save \$500)
- Triple Business card (10.5" wide X 2" high )
  - 1 Month \$750
  - 3 Months \$2,000 (save \$250)
  - 6 Months \$4,000 (save \$500)
- Calendar Date Box ad (1.55" wide x 1.44" high)
  - 1 Month \$150
  - 3 Months \$350 (save \$100)
  - 6 Months \$650 (save \$250)
- Centerfold pages
  - Business Card \$180 (3.5" wide X 2" high)
  - Quarter Page \$450 (5.4" wide x 4.125" high)
  - Half Page \$900 (5.4" wide x 8.25" high)
  - Full Page \$1800 (10.875" wide x 8.25)